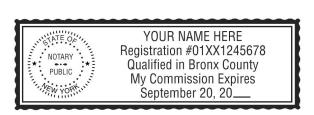

# Rectangular Notary Commission Stamp—STYLE: 1

(Displays entire expiration date.)